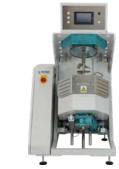

# **FURTHER PRODUCTS OF OUR DELIVERY PROGRAMME**

## Laboratory mixer 4-15 kg



# **Laboratory Mixer**



# **Parallel Griding and** Cutting Machine 450 mm



# **Wheel Tracking Test Apparatus**



# **Darmstadt Scuffing Device**



20-40030

# **Compact Dynamic Testing Machine RIO**



#### infraTest Prüftechnik GmbH

Wiesenbachstraße 15 D-74336 Brackenheim-Botenheim Tel.: +49 (0) 7135-95 00-0 Fax: + 49 (0) 7135-95 00-20 info@infraTest.net

www.infraTest.net



















# **Roller Sector Compactor 30 kN**

EN 12697/33 part 5.2 - TP-A 33/2007 for the preparation of 320  $\times$  260 mm rolled asphalt samples with a height of 40.120 mm.

Rigid steel housing with safety door and motor-driven sample guiding unit. Compaction load is applied horizontally by an electronically operated load/displacement controlled system with a roller segment and load and displacem