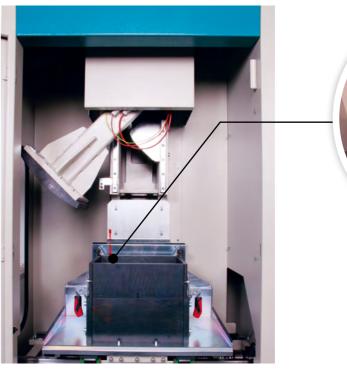

# **Roller Sector Compactor 30 kN**

EN 12697/33 part 5.2 - TP-A 33/2007 for the preparation of 320  $\times$  260 mm rolled asphalt samples with a height of 40.120 mm.

Rigid steel housing with safety door and motor-driven sample guiding unit. Compaction load is applied horizontally by an electronically operated load/displacement controlled system with a roller segment and load and displacement transducers. Mould and roller segment are equipped with thermostatically controlled electric heating elements.

The whole process is controlled by selectable compaction programmes via Windows software. The user himself can create and memorize own test sequences. The machine and process control is effected by an integrated input/output unit with a touch screen attached using a swivel arm. Optionally the input can also be effected using a keyboard.

#### **Specification**

| Rolling force         | 030 kN                     |
|-----------------------|----------------------------|
| Roller segment radius | 550 mm                     |
| Sample dimensions     | 320 x 260 mm               |
| Sample height         | 40120 mm                   |
| Dim. appr.            | 1310 x 850 x 1980 mm       |
| Weight appr.          | 1400 kg                    |
| Power                 | 4 kW                       |
| Power Supply          | 400 V, 50 Hz, 3 P + N + PE |
| Rolling speed         | up to 45 rollings/min      |