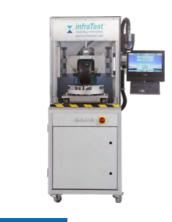

# **FURTHER PRODUCTS OF OUR DELIVERY PROGRAMME**

## Laboratory mixer 4-15 kg



# **Laboratory Mixer**



# **Parallel Griding and** Cutting Machine 450 mm



# **Wheel Tracking Test Apparatus**



# **Darmstadt Scuffing Device**



20-40030

# **Compact Dynamic Testing Machine RIO**



#### infraTest Prüftechnik GmbH

Wiesenbachstraße 15 D-74336 Brackenheim-Botenheim Tel.: +49 (0) 7135-95 00-0 Fax: + 49 (0) 7135-95 00-20 info@infraTest.net

www.infraTest.net



















# **Roller Sector Compactor 30 kN**

EN 12697/33 part 5.2 - TP-A 33/2007 for the preparation of 320  $\times$  260 mm rolled asphalt samples with a height of 40.120 mm.

Rigid steel housing with safety door and motor-driven sample guiding unit. Compaction load is applied horizontally by an electronically operated load/displacement controlled system with a roller segment and load and displacement transducers. Mould and roller segment are equipped with thermostatically controlled electric heating elements.

The whole process is controlled by se