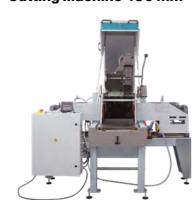

# **FURTHER PRODUCTS OF OUR DELIVERY PROGRAMME**

## Laboratory mixer 4-15 kg



# **Laboratory Mixer**



# **Parallel Griding and** Cutting Machine 450 mm



# **Wheel Tracking Test Apparatus**



# **Darmstadt Scuffing Device**



20-40030

# **Compact Dynamic Testing Machine RIO**



#### infraTest Prüftechnik GmbH

Wiesenbachstraße 15 D-74336 Brackenheim-Botenheim Tel.: +49 (0) 7135-95 00-0 Fax: + 49 (0) 7135-95 00-20 info@infraTest.net

www.infraTest.net



















# **Roller Sector Compactor 30 kN**

EN 12697/33 part 5.2 - TP-A 33/2007 for the preparation of 320  $\times$  260 mm rolled asphalt samples with a height of 40.120 mm.

Rigid steel housing with safety door and motor-driven sample guiding unit. Compaction load is applied horizontally by an electronically operated load/displacement controlled system with a roller segment and load and displacement transducers. Mould and roller segment are equipped with thermostatically co