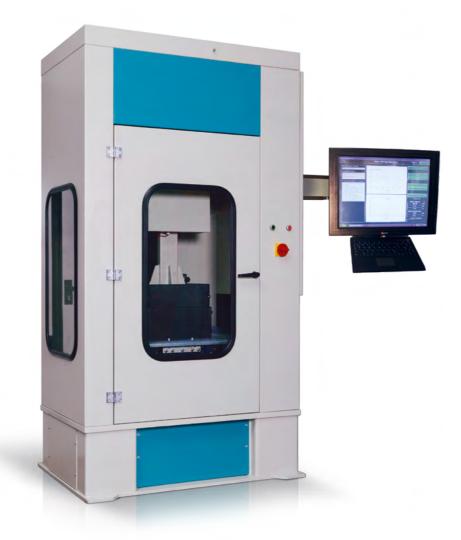

morize own test sequences. The machine and process control is effected by an integrated input/output unit with a touch screen attached using a swivel arm. Optionally the input can also be effected using a keyboard.

#### **Specification**

| Rolling force         | 030 kN                     |
|-----------------------|----------------------------|
| Roller segment radius | 550 mm                     |
| Sample dimensions     | 320 x 260 mm               |
| Sample height         | 40120 mm                   |
| Dim. appr.            | 1310 x 850 x 1980 mm       |
| Weight appr.          | 1400 kg                    |
| Power                 | 4 kW                       |
| Power Supply          | 400 V, 50 Hz, 3 P + N + PE |
| Rolling speed         | up to 45 rollings/min      |

20-4030



# Machines for the following sample dimensions are available:

20-4031 410 x 260 mm / max. height 120 mm

20-4034 455 x 300 mm / max. height 120 mm

20-4035 400 x 300 mm / max. height 120 mm



Asphalt sample moved upward for demoulding

**Roller Sector in waiting position** 

### **Highlights:**

- ► Automatic hydraulic pressing
- ► Direct displacement and load measurement
- ► Standardized process log for quality-assured results
- ► Heated base plate and compaction roller
- ► Freely programmable operation
- ► 15.6" touch display

# **ACCESSOIRES**

## Filling Collar 260 x 320 mm

Supplied including insert plate

20-4030E10

## Filling Collar 260 x 410 mm

Supplied including insert plate

20-4031E10

# Insert Papaer 260 x 320 mm

for mould of sector compactor. Pack of 1000.

20-4040