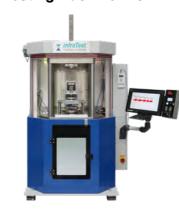

# **FURTHER PRODUCTS OF OUR DELIVERY PROGRAMME**

## Laboratory mixer 4-15 kg



# **Laboratory Mixer**



# **Parallel Griding and** Cutting Machine 450 mm



# **Wheel Tracking Test Apparatus**



# **Darmstadt Scuffing Device**



20-40030

# **Compact Dynamic Testing Machine RIO**



#### infraTest Prüftechnik GmbH

Wiesenbachstraße 15 D-74336 Brackenheim-Botenheim Tel.: +49 (0) 7135-95 00-0 Fax: + 49 (0) 7135-95 00-20 info@infraTest.net

www.infraTest.net



















# **Roller Sector Compactor 30 kN**

EN 12697/33 part 5.2 - TP-A 33/2007 for the preparation of 320  $\times$  260 mm rolled asphalt samples with a height of 40.120 mm.

Rigid steel housing with safety door and motor-driven sample guiding unit. Compaction load is applied horizontally by an electronically operated load/displacement controlled system with a roller segment and load and displacement transducers. Mould and roller segment are equipped with thermostatically controlled electric heating elements.

The whole process is controlled by selectable compaction programmes via Windows software. Th