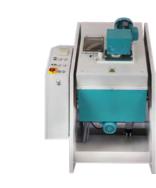

# **FURTHER PRODUCTS OF OUR DELIVERY PROGRAMME**

## Laboratory mixer 4-15 kg



# **Laboratory Mixer**



# **Parallel Griding and** Cutting Machine 450 mm



# **Wheel Tracking Test Apparatus**



# **Darmstadt Scuffing Device**



20-40030

# **Compact Dynamic Testing Machine RIO**



#### infraTest Prüftechnik GmbH

Wiesenbachstraße 15 D-74336 Brackenheim-Botenheim Tel.: +49 (0) 7135-95 00-0 Fax: + 49 (0) 7135-95 00-20 info@infraTest.net

www.infraTest.net



















# **Roller Sector Compactor 30 kN**

EN 12697/33 part 5.2 - TP-A 33/2007 for the preparation of 320  $\times$  260 mm rolled asphalt samples with a height of 40.120 mm.

Rigid steel housing with safety door and motor-driven sample guiding unit. Compaction load is applied horizontally by an electronically operated load/displacement controlled system with a roller segment and load and displacement transducers. Mould and