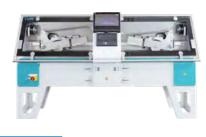

# **Roller Sector Compactor 30 kN**

EN 12697/33 part 5.2 - TP-A 33/2007 for the preparation of 320  $\times$  260 mm rolled asphalt samples with a height of 40.120 mm.

Rigid steel housing with safety door and motor-driven sample guiding unit. Compaction load is applied horizontally by an electronically operated load/displacement controlled system with a roller segment and load and displacement transducers. Mould and roller segment are equipped with thermostatically controlled electric heating elements.

The whole process is controlled by selectable compaction programmes via Windows software. The user himself can create and memorize own test sequences. The machine and process control is effected by an integrated input/output unit with a touch screen attached using a swivel arm. Optionally the input can also be effected using a keyboard.

#### **Specification**

| Rolling force         | 030 kN                     |
|-----------------------|----------------------------|
| Roller segment radius | 550 mm                     |
| Sample dimensions     | 320 x 260 mm               |
| Sample height         | 40120 mm                   |
| Dim. appr.            | 1310 x 850 x 1980 mm       |
| Weight appr.          | 1400 kg                    |
| Power                 | 4 kW                       |
| Power Supply          | 400 V, 50 Hz, 3 P + N + PE |
| Rolling speed         | up to 45 rollings/min      |

### **Highlights:**

- ► Automatic hydraulic pressing
- ► Direct displacement and load measurement
- ► Standardized process log for quality-assured results
- ► Heated base plate and compaction roller
- ► Freely programmable operation
- ► 15.6" touch display