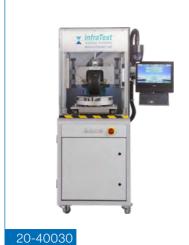

# **FURTHER PRODUCTS OF OUR DELIVERY PROGRAMME**

## Laboratory mixer 4-15 kg



# **Laboratory Mixer**



**Parallel Griding and** Cutting Machine 450 mm



# **Wheel Tracking Test Apparatus**



# **Darmstadt Scuffing Device**



**Compact Dynamic Testing Machine RIO** 



#### infraTest Prüftechnik GmbH

Wiesenbachstraße 15 D-74336 Brackenheim-Botenheim Tel.: +49 (0) 7135-95 00-0 Fax: + 49 (0) 7135-95 00-20 info@infraTest.net

www.infraTest.net



















# **Roller Sector Compactor 30 kN**

EN 12697/33 part 5.2 - TP-A 33/2007 for the preparation of 320  $\times$  260 mm rolled asphalt samples with a height of 40.120 mm.

Rigid steel housing with safety door and motor-driven sample guiding unit. Compaction load is applied horizontally by an electronically operated load/displacement controlled system with a roller segment and load and displacement transducers. Mould and roller segment are equipped with thermostatically controlled electric heating elements.

The whole process is controlled by selectable co