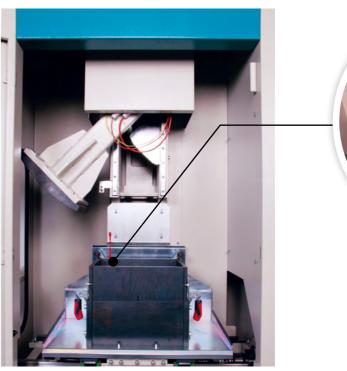

# **Roller Sector Compactor 30 kN**

EN 12697/33 part 5.2 - TP-A 33/2007 for the preparation of 320  $\times$  260 mm rolled asphalt samples with a height of 40.120 mm.

Rigid steel housing with safety door and motor-driven sample guiding unit. Compaction load is applied horizontally by an electronically operated load/displacement controlled system with a roller segment and load and displacement transducers. Mould and roller segment are equipped with thermostatically controlled electric heating elements.

The whole process is controlled by selectable compaction programmes via Windows software. The user himself can create and memorize his test sequences. The machine and process control is effected by an integrated input/output unit with a touch screen attached using a swivel arm. Optionally the input can also be effected using a keyboard.

#### **Specification**

| Dim. appr.            | 1310 x 850 x 220 mm   |
|-----------------------|-----------------------|
| Weight appr.          | 1400 kg               |
| Power                 | 8 kW                  |
| Power Supply          | 3/N/PE, 400 V, 50 Hz  |
| Rolling force         | 030 kN                |
| Roller segment radius | 550 mm                |
| Sample dimensions     | 320 x 260 mm          |
| Sample height         | 40120 mm              |
| Rolling speed         | up to 45 rollings/min |