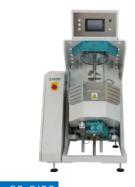

# **Roller Sector Compactor 30 kN**

EN 12697/33 part 5.2 - TP-A 33/2007 for the preparation of 320  $\times$  260 mm rolled asphalt samples with a height of 40.120 mm.

Rigid steel housing with safety door and motor-driven sample guiding unit. Compaction load is applied horizontally by an electronically operated load/displacement controlled system with a roller segment and load and displacement transducers. Mould and roller segment are equipped with thermostatically controlled electric heating elements.

The whole process is controlled by selectable compaction programmes via Windows software. The user himself can create and memorize his test sequences. The machine and process control is effected by an integrated input/output unit with a touch screen attached using a swivel arm. Optionally the input can also be effected using a keyboard.

#### **Specification**

| Dim. appr.            | 1310 x 850 x 220 mm   |
|-----------------------|-----------------------|
| Weight appr.          | 1400 kg               |
| Power                 | 8 kW                  |
| Power Supply          | 3/N/PE, 400 V, 50 Hz  |
| Rolling force         | 030 kN                |
| Roller segment radius | 550 mm                |
| Sample dimensions     | 320 x 260 mm          |
| Sample height         | 40120 mm              |
| Rolling speed         | up to 45 rollings/min |