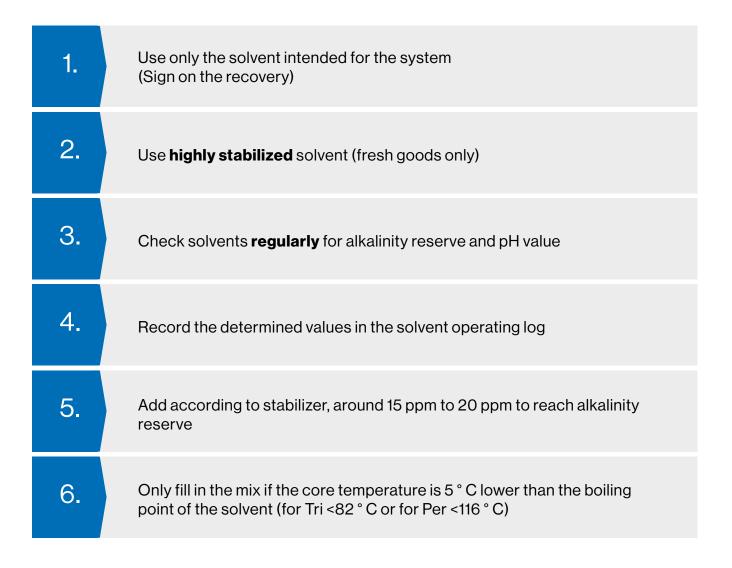

### Customer information on the topic: Solvent and solvent control

If you have any questions, please contact our Service department Tel. +49 7135 9500 15 or to your solvent supplier.

| Laboratory                          |  |  |  |
|-------------------------------------|--|--|--|
| Asphalt Analyzer,<br>Machine number |  |  |  |
| Solvent                             |  |  |  |
|                                     |  |  |  |

| Solvent Supplier |  |  |
|------------------|--|--|
| Solvent Batch    |  |  |
| Stabilizer       |  |  |
|                  |  |  |

**Operating Hours** 

Hours

| Date | measured<br>alkalinity<br>reserve<br>(ppm) | Level<br>Solvent<br>reservoir<br>(Liter) | Encore<br>stabilizer<br>(ml) | Determined<br>PH value | Extractions<br>(tally list) | Narrowing<br>(tally) | Inspector |
|------|--------------------------------------------|------------------------------------------|------------------------------|------------------------|-----------------------------|----------------------|-----------|
|      |                                            |                                          |                              |                        |                             |                      |           |
|      |                                            |                                          |                              |                        |                             |                      |           |
|      |                                            |                                          |                              |                        |                             |                      |           |
|      |                                            |                                          |                              |                        |                             |                      |           |
|      |                                            |                                          |                              |                        |                             |                      |           |
|      |                                            |                                          |                              |                        |                             |                      |           |