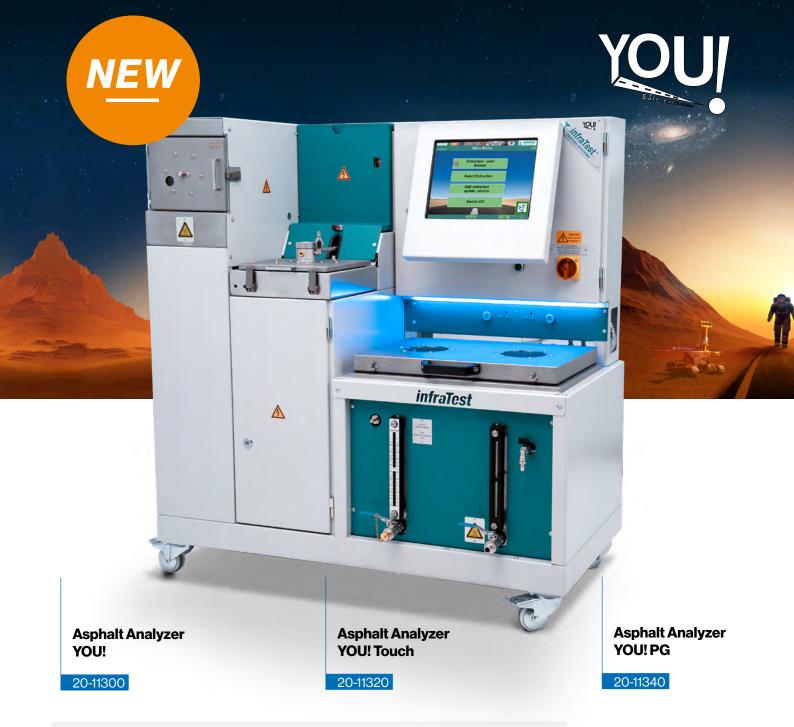

#### The new features:

- ► Two maintenance windows in the recovery cover
- Direct connection to the rotary evaporator
- ► Temperature limiters above recovery cover
- Stainless steel corrugated cooler in the recovery ensures an enlarged surface
- Additional inlet sieve in the recovery system for catching of very light asphalt components