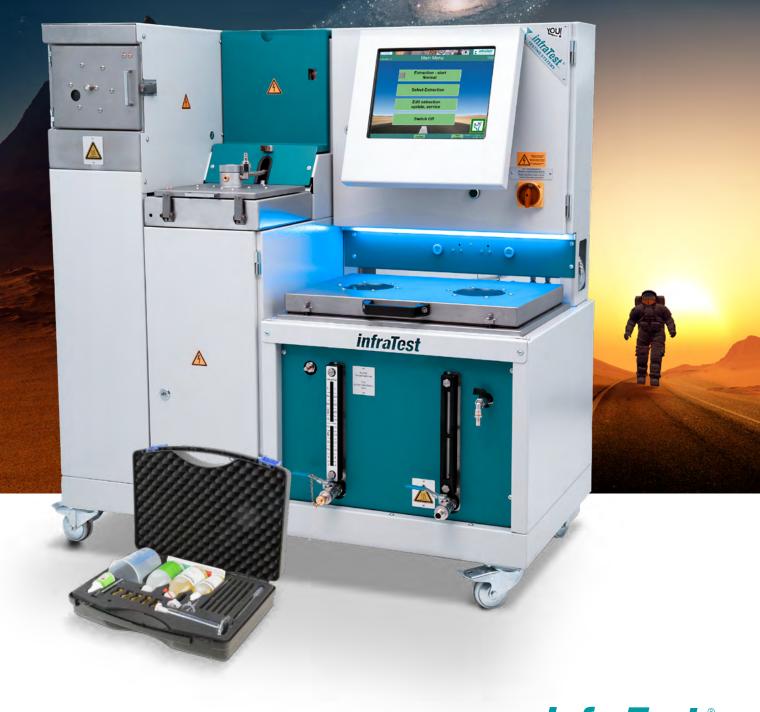

#### The new features:

- ► Two maintenance windows in the recovery cover
- Direct connection to the rotary evaporator
- ► Temperature limiters above recovery cover
- Stainless steel corrugated cooler in the recovery ensures an enlarged surface
- Additional inlet sieve in the recovery system for catching of very light asphalt components