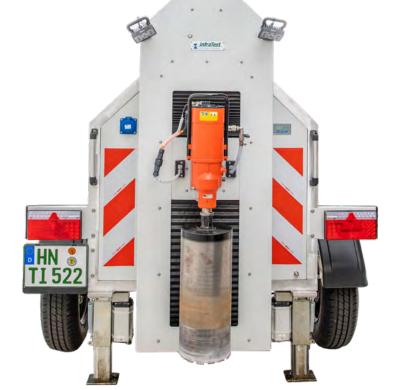

# **Road Core Drill All-Electric**

The CO2 neutral road core drill device is the sustainable answer to climate change. It produces no emissions and saves resources as well as costs by being independent of fossil fuels.

| Technical data                |                            |
|-------------------------------|----------------------------|
| Dimensions                    | 1700 x 1800 x 3000 mm      |
| Weight                        | 750 kg                     |
| Electrical Data               | 3,7 kW                     |
| Rotational speed              | 180-1370 1/min             |
| Accumulator operation         | up to 6 hours              |
| Water Tank                    | 230 Litres<br>(with pump)  |
| Drilling diameter             | up to 350 mm               |
| Drilling depth                | up to 700 mm               |
| Feed rate infinitely variable |                            |
| Producer                      | infraTest Prüftechnik (DE) |

# **Advantages:**

- ► Environmentally friendly
- ► Simple charging
- Very lightweight, eliminating the need for a trailer licence
- ► A complete working day without recharging
- Built-in remote control for maximum working safety