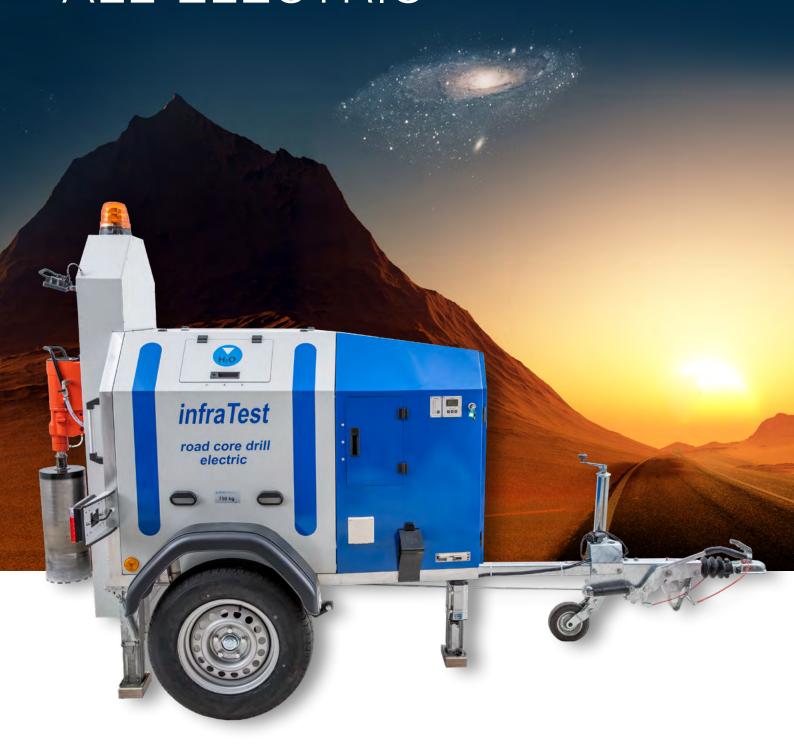

# **Road Core Drill All-Electric**

The CO2 neutral road core drill device is the sustainable answer to climate change. It produces no emissions and saves resources as well as costs by being independent of fossil fuels.

| Technical data                |                            |
|-------------------------------|----------------------------|
| Dimensions                    | 1700 x 1800 x 3000 mm      |
| Weight                        | 750 kg                     |
| Electrical Data               | 3,7 kW                     |
| Rotational speed              | 180-1370 1/min             |
| Accumulator operation         | up to 6 hours              |
| Water Tank                    | 230 Litres<br>(with pump)  |
| Drilling diameter             | up to 350 mm               |
| Drilling depth                | up to 700 mm               |
| Feed rate infinitely variable |                            |
| Producer                      | infraTest Prüftechnik (DE) |

# **Advantages:**

- ► Environmentally friendly
- ► Simple charging
- Very lightweight, eliminating the need for a trailer licence
- ► A complete working day without recharging
- Built-in remote control for maximum working safety